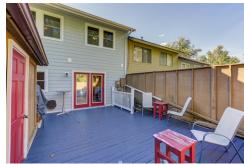

325 Four Leaf Lane Suite 100 Charlottesville, VA 22903 (434) 812-2388

Must see this updated townhome located in the Four Seasons community - convenient to all of Charlottesville. Living room features laminate hardwood, custom built-in shelving and storage and a unique faux fireplace to hide wiring and electronics for TV. Large eat-in kitchen with island features pantry and stacked laundry with added shelving. Upstairs, the primary bedroom features new laminate flooring, two closets, and a custom-built desk/storage area. Primary bedroom is connected to full hall bathroom. Full hall bathroom features glass tile backsplash, two sinks, newly refaced cabinets, and separate toilet/shower area. Two additional bedrooms on second floor including one with built in shelving and storage drawers. Pull down attic is floored for storage. Decked rear yard with 6' privacy fences, custom-built planters and bench, and grilling area, storage shed/workshop with shelving. Exterior roof, siding and gutters maintained by HOA. Siding and gutters replaced in 2022. Two dedicated parking spots and plenty of street parking for guests.